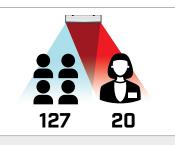

# FLIR BRICKSTREAM® EMPLOYEE FILTERING

The FLIR Brickstream Employee Filtering feature, with its ability to differentiate between customers and staff, provides accurate customer traffic and employee counts. This is ideal for environments where excellent customer service includes: 1) staff moving in and out of stores; 2) greeters welcoming customers; 3) the presence of security guards; and 4) and in luxury stores with lower traffic where each customer is significant.